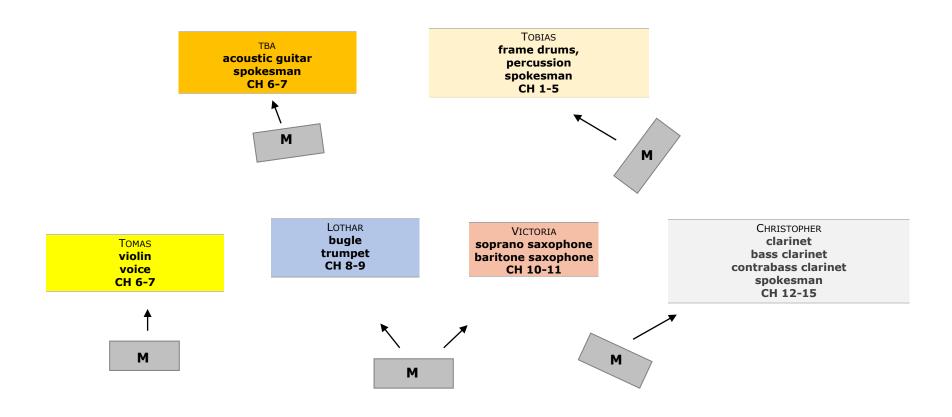

| СН  | instrument                               | needed eqipment<br>(mics including brackets)    | XLR-cable | jack cable | DI-Box | phantom p. | stands big | stands small | outlets | charis | name          | brought by the artist                                                                                                                                                                                                          |
|-----|------------------------------------------|-------------------------------------------------|-----------|------------|--------|------------|------------|--------------|---------|--------|---------------|--------------------------------------------------------------------------------------------------------------------------------------------------------------------------------------------------------------------------------|
| 1   | bass drum                                | 1                                               |           |            |        |            |            |              |         |        |               |                                                                                                                                                                                                                                |
| 2   | "snare" drum                             | 1<br>2 x overheads<br>(preferred Neumann KM184) | 4         |            |        |            |            |              |         |        | Tobias        | instruments<br>1 x music stand<br>2 x RFT M70 Gefell condenser mikes                                                                                                                                                           |
| 3   | percussion<br>(overhead)                 |                                                 |           |            |        |            | 3          | 1            |         | 1      |               |                                                                                                                                                                                                                                |
| 4   | percussion<br>(overhead)                 | 2 snare stands<br>+ 2-3 cymbal stands           |           |            |        |            |            |              |         |        |               |                                                                                                                                                                                                                                |
| 5   | speaking mike                            | 1 x SM58 or Sure Beta 58A                       | 1         |            |        |            | 1          |              |         |        |               |                                                                                                                                                                                                                                |
| 6   | guitar                                   | 1 x stereo DI box<br>1 x piano chair            | 1         | 1          | 1      |            |            |              | 2       | 1      | Mathias       | 1 x acoustic amplifier<br>1 x acoustic guitar<br>stand for instrument<br>1 x music stand                                                                                                                                       |
| (7) |                                          |                                                 |           |            |        |            |            |              |         |        |               |                                                                                                                                                                                                                                |
| 8   | violin                                   |                                                 | 2         |            |        | 1          | 1          |              | 1       | 2      | Tomas         | 1 x dpa-Kondensator-Mikrofon<br>1 x AER-Akustik-Verstärker                                                                                                                                                                     |
| 9   | lead vocals                              | 1 x Sure Beta 58A or SM58                       | 2         |            |        |            | T          |              | T       | 2      |               | 1 x instrument<br>1 x music stand                                                                                                                                                                                              |
| 10  | trumpet or bugle                         | 1 x wind mikrofon                               | 1         |            |        |            | 1          |              |         |        | Lothar        | instruments on stands<br>1 x music stand                                                                                                                                                                                       |
| 11  | backing vocals                           | 1 x SM58 or Sure Beta 58A                       | 1         |            |        |            | 1          |              |         |        |               |                                                                                                                                                                                                                                |
| 12  | soprano saxophone and baritone saxophone | 1 x wind mikrofon                               | 1         |            |        |            | 1          |              |         |        | Vicy          | instruments on stands<br>1 x music stand                                                                                                                                                                                       |
| 13  | backing vocals                           | 1 x SM58 or Sure Beta 58A                       | 1         |            |        |            | 1          |              |         |        |               |                                                                                                                                                                                                                                |
| 14  | Bb clarinet                              |                                                 | 1         |            |        | 1          |            |              |         |        | - Christopher | 1 x dpa condenser mike<br>1 x Rumberger K1X pickup<br>(usable for Bb clarinet and<br>double bass clarinet)<br>1 x jack to mini jack cable<br>1 x inside bass clarinet – pickup CYN<br>instruments on stands<br>1 x music stand |
| 15  | bass clarinet                            |                                                 | 1         |            | 1      |            |            |              |         |        |               |                                                                                                                                                                                                                                |
| 16  | contrabass clarinet                      | 1 x double bass amp                             | 2         | 1          | 1      | 1          |            |              |         |        |               |                                                                                                                                                                                                                                |
| 17  | speaking mike+backing vocals             | 1 x SM58 or Sure Beta 58A                       | 1         |            |        |            | 1          |              |         |        |               |                                                                                                                                                                                                                                |
|     |                                          | TOTAL                                           | 17        | 2          | 3      | 3          | 10         | 1            | 3       | 4      |               |                                                                                                                                                                                                                                |